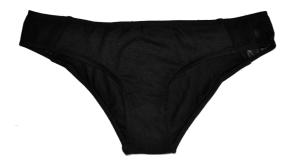

AMELIA PANTY High waist women's panties made of organic cotton and French lace in the side. Production made in Brooklyn. Black color Size: XS to XXL The lace is only on the side of the underwear for your comfort. Extremely light, naturally sexy and comfy. Care: Machine wash cold or delicate program, in a net. Low spin. Do not tumble dry.