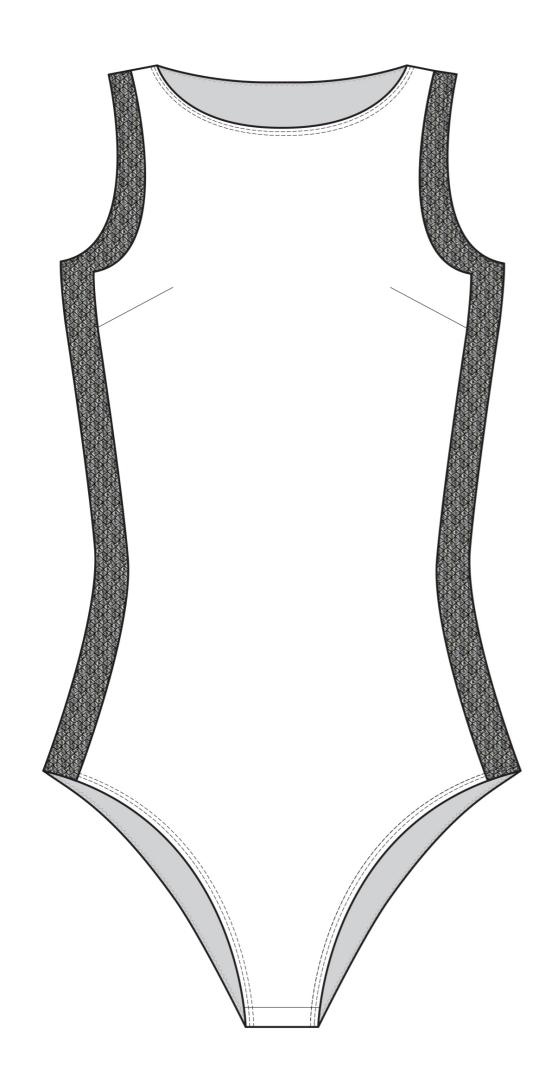

# SARLA

SARLA BODY Sleeveless women's bodysuit made of organic cotton and French lace only on the sides. Production made in Brooklyn. Black color SIZE: XS to XXL Opening at the bottom thanks to three snaps. Care: Machine wash cold or delicate program, in a net. Low spin. Do not tumble dry.