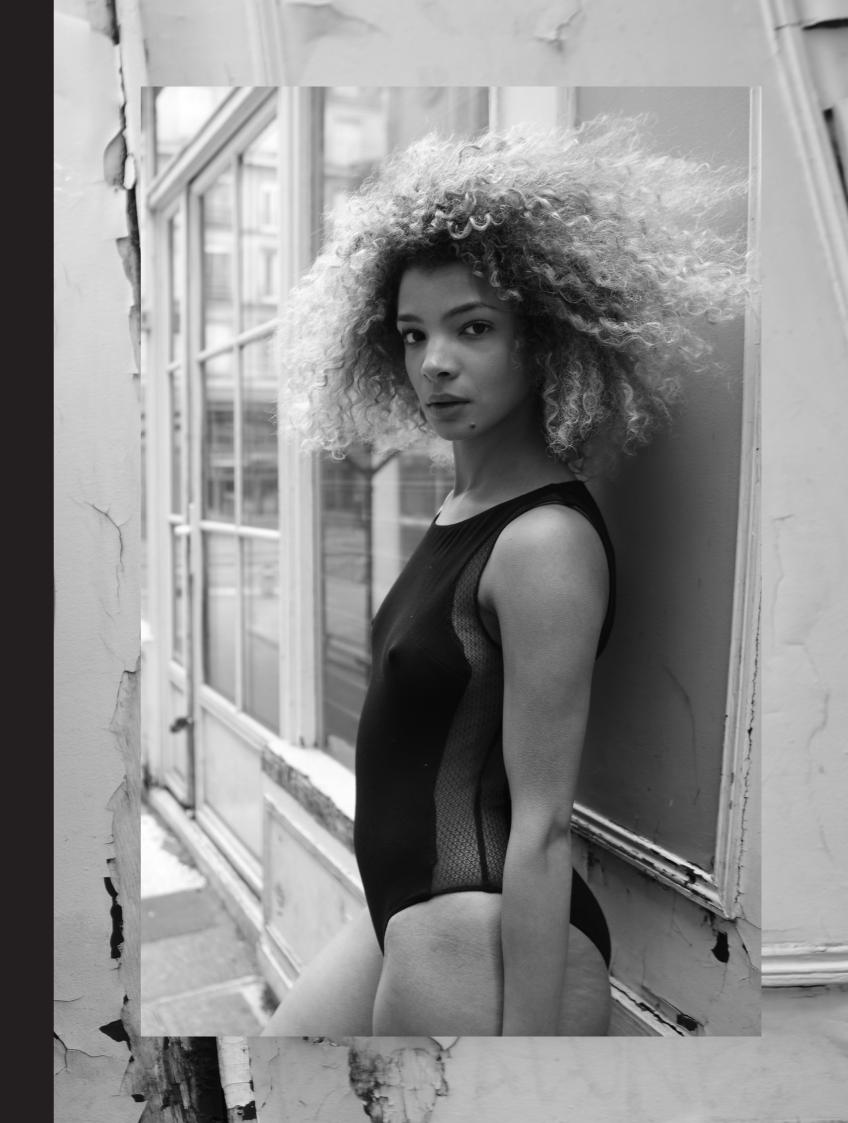

# SARLA

SARLA BODY Sleeveless women's bodysuit made of organic cotton and French lace only on the sides. Production made in Brooklyn. Black color SIZE: XS to XXL Opening at the bottom thanks to three snaps. Care: Machine wash cold or delicate program, in a net. Low spin. Do not tumble dry.