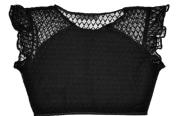

# EDITH

EDITH BODY Women's bodysuit made of organic cotton and French mesh at the neckline. Production made in Brooklyn. Black color SIZE: XS to XXL Opening at the bottom thanks to three snaps. Care: Machine wash cold or delicate program, in a net. Low spin. Do not tumble dry.