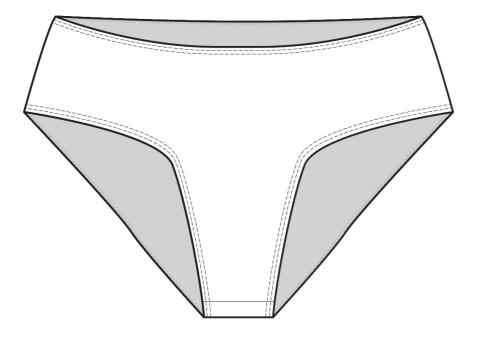

AMELIA PANTY High waist women's panties made of organic cotton and French lace in the side. Production made in Brooklyn. Black color Size: XS to XXL The lace is only on the side of the underwear for your comfort. Extremely light, naturally sexy and comfy. Care: Machine wash cold or delicate program, in a net. Low spin. Do not tumble dry.