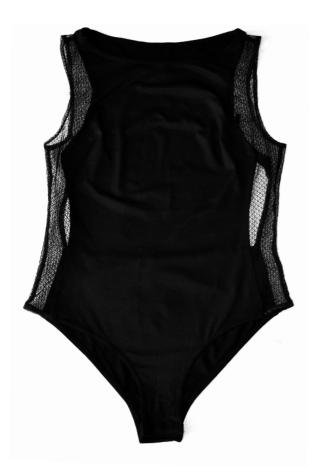

# SARLA

SARLA BODY Sleeveless women's bodysuit made of organic cotton and French lace only on the sides. Production made in Brooklyn. Black color SIZE: XS to XXL Opening at the bottom thanks to three snaps. Care: Machine wash cold or delicate program, in a net. Low spin. Do not tumble dry.