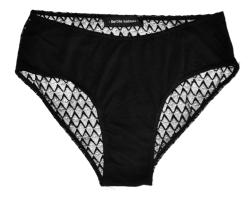

AMELIA PANTY High waist women's panties made of organic cotton and French lace in the side. Production made in Brooklyn. Black color Size: XS to XXL The lace is only on the side of the underwear for your comfort. Extremely light, naturally sexy and comfy. Care: Machine wash cold or delicate program, in a net. Low spin. Do not tumble dry.