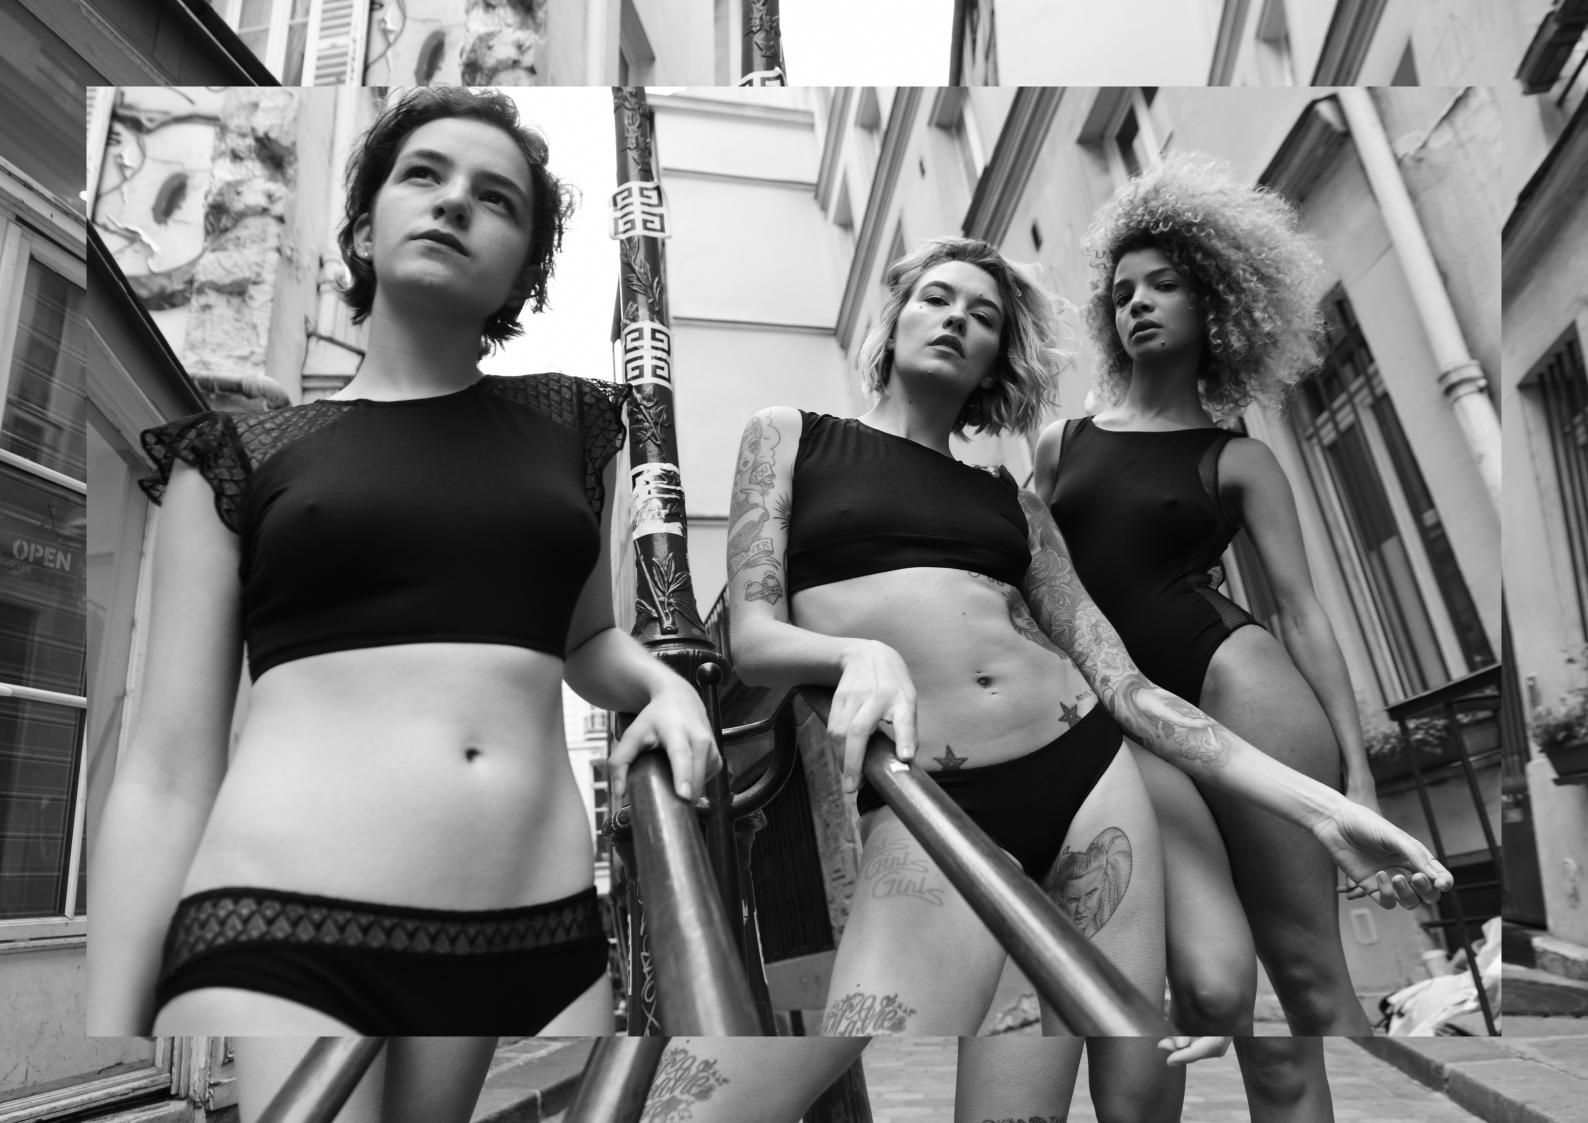

# SARLA

SARLA BODY Sleeveless women's bodysuit made of organic cotton and French lace only on the sides. Production made in Brooklyn. Black color SIZE: XS to XXL Opening at the bottom thanks to three snaps. Care: Machine wash cold or delicate program, in a net. Low spin. Do not tumble dry.

# EDITH

EDITH BODY Women's bodysuit made of organic cotton and French mesh at the neckline. Production made in Brooklyn. Black color SIZE: XS to XXL Opening at the bottom thanks to three snaps. Care: Machine wash cold or delicate program, in a net. Low spin. Do not tumble dry.

AMELIA PANTY High waist women's panties made of organic cotton and French lace in the side. Production made in Brooklyn. Black color Size: XS to XXL The lace is only on the side of the underwear for your comfort. Extremely light, naturally sexy and comfy. Care: Machine wash cold or delicate program, in a net. Low spin. Do not tumble dry.