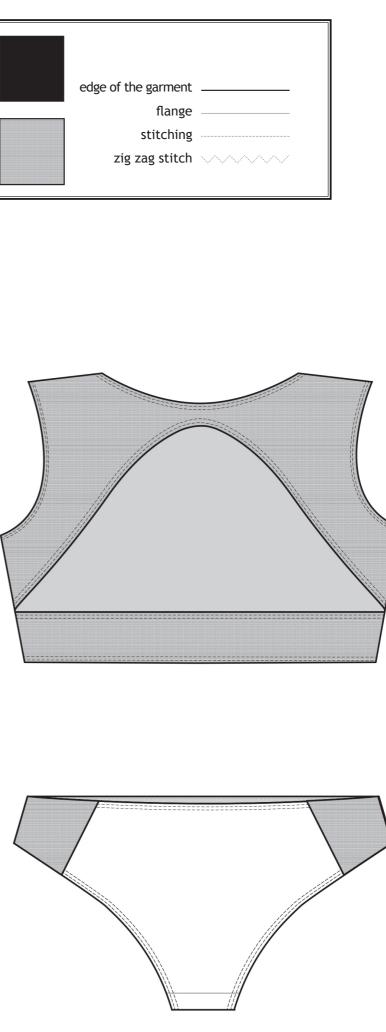

AMELIA

AMELIA BRA Women's bra made of organic cotton and French lace in the side. Made in Brooklyn. Black color SIZE: XS to XXL

Maximum support thanks to an elastic band under the breast. Ultra lightweight; Perfect for work, home and even sport like yoga/pilate. Care: Machine wash cold or delicate program, in a net. Low spin. Do not tumble dry.

AMELIA PANTY High waist women's panties made of organic cotton and French lace in the side. Production made in Brooklyn. Black color Size: XS to XXL The lace is only on the side of the underwear for your comfort. Extremely light, naturally sexy and comfy. Care: Machine wash cold or delicate program, in a net. Low spin. Do not tumble dry.