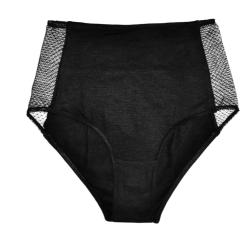

AMELIA PANTY High waist women's panties made of organic cotton and French lace in the side. Production made in Brooklyn. Black color Size: XS to XXL The lace is only on the side of the underwear for your comfort. Extremely light, naturally sexy and comfy. Care: Machine wash cold or delicate program, in a net. Low spin. Do not tumble dry.