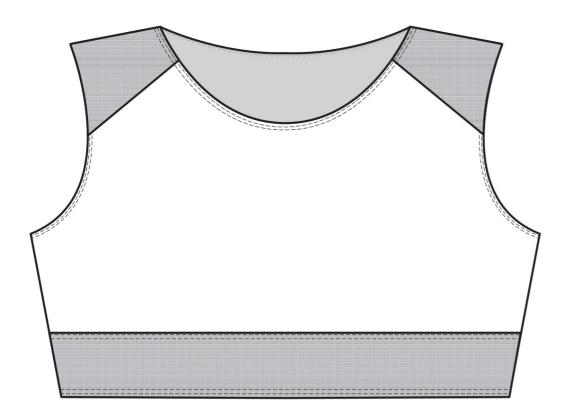

# MAUD

MAUD BRA Women's bra made of organic cotton and French lace at the sleeves and back. Made in Brooklyn. Black color SIZE: XS to XXL

Maximum support thanks to an elastic band under the breast. Ultra lightweight; Perfect for work/casual and to go out. Care: Machine wash cold or delicate program, in a net. Low spin. Do not tumble dry.

MAUD PANTY Women's panties made of organic cotton and French lace. Production made in Brooklyn. Black color Size: XS to XXL The lace is only on the back of the underwear for your comfort. Extremely light, naturally sexy and comfy. Care: Machine wash cold or delicate program, in a net. Low spin. Do not tumble dry.