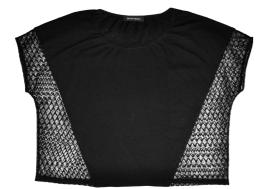

FRIDA PYJAMA - TOP Women's top made of organic cotton and French lace. Production made in Brooklyn. Black color SIZE: XS to XXL

Wide tank topwith lace only on the side. Extremely light; ideal for everyday but also sports such as yoga or pilates. Care: Machine wash cold or delicate program, in a net. Low spin. Do not tumble dry.