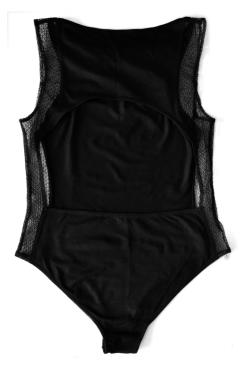

# SARLA

SARLA BODY Sleeveless women's bodysuit made of organic cotton and French lace only on the sides. Production made in Brooklyn. Black color SIZE: XS to XXL Opening at the bottom thanks to three snaps. Care: Machine wash cold or delicate program, in a net. Low spin. Do not tumble dry.