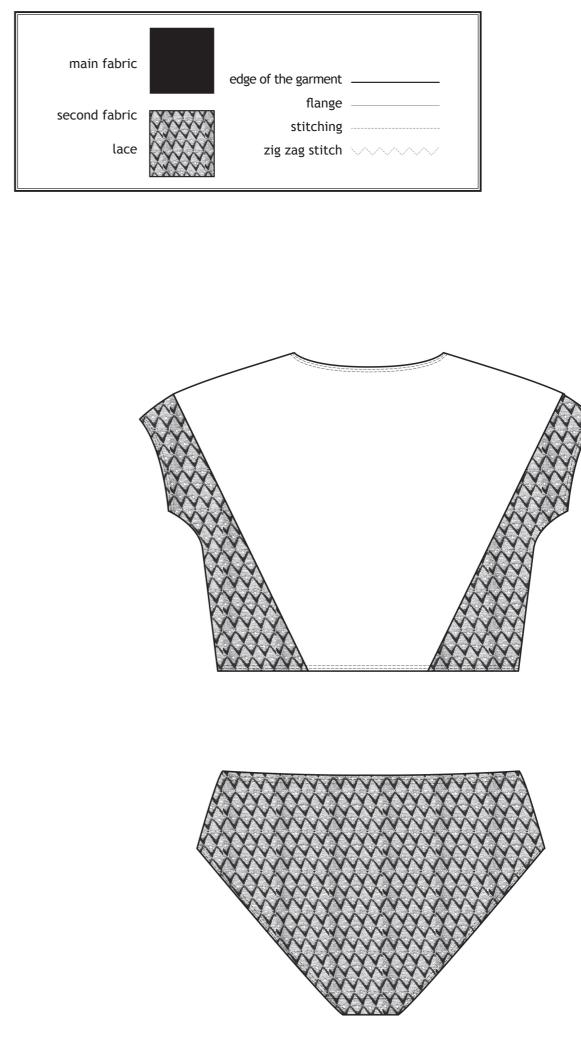

FRIDA PYJAMA - TOP Women's top made of organic cotton and French lace. Production made in Brooklyn. Black color SIZE: XS to XXL

Wide tank topwith lace only on the side. Extremely light; ideal for everyday but also sports such as yoga or pilates. Care: Machine wash cold or delicate program, in a net. Low spin. Do not tumble dry.

FRIDA PYJAMA - BOTTOM Women's panties made of organic cotton and French lace.

Production made in Brooklyn. Black color Size: XS to XXL

The lace is only on the back of the underwear for your comfort. Extremely light, naturally sexy and comfy. Perfect for the day and the night like a pyjama. Care: Machine wash cold or delicate program, in a net. Low spin. Do not tumble dry.