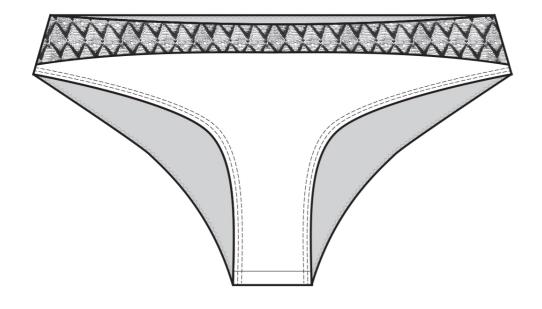

MAUD PANTY Women's panties made of organic cotton and French lace. Production made in Brooklyn. Black color Size: XS to XXL The lace is only on the back of the underwear for your comfort. Extremely light, naturally sexy and comfy. Care: Machine wash cold or delicate program, in a net. Low spin. Do not tumble dry.

## ANNA PANTY

Women's panties made of organic cotton and French mesh.

Production made in Brooklyn. Black color Size: XS to XXL

Low waist panty. The lace is only on the back of the underwear for your comfort. Extremely light, naturally sexy and comfy. Care: Machine wash cold or delicate program, in a net. Low spin. Do not tumble dry.