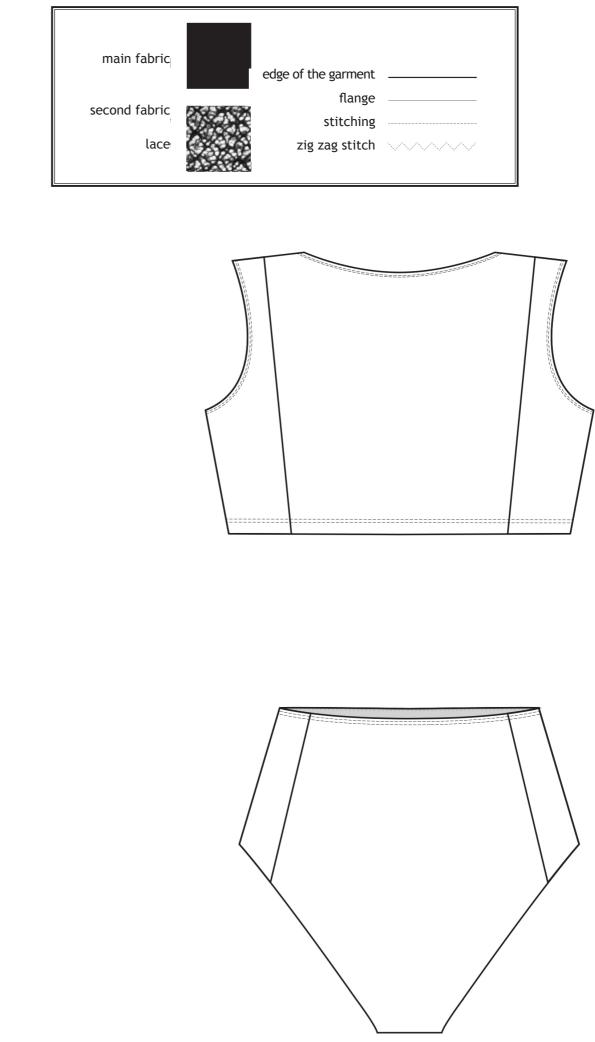

# SARLA

SARLA BODY Sleeveless women's bodysuit made of organic cotton and French lace only on the sides. Production made in Brooklyn. Black color SIZE: XS to XXL Opening at the bottom thanks to three snaps. Care: Machine wash cold or delicate program, in a net. Low spin. Do not tumble dry.

FRIDA PYJAMA - TOP Women's top made of organic cotton and French lace. Production made in Brooklyn. Black color SIZE: XS to XXL

Wide tank topwith lace only on the side. Extremely light; ideal for everyday but also sports such as yoga or pilates. Care: Machine wash cold or delicate program, in a net. Low spin. Do not tumble dry.

FRIDA PYJAMA - BOTTOM Women's panties made of organic cotton and French lace.

Production made in Brooklyn. Black color Size: XS to XXL

The lace is only on the back of the underwear for your comfort. Extremely light, naturally sexy and comfy. Perfect for the day and the night like a pyjama. Care: Machine wash cold or delicate program, in a net. Low spin. Do not tumble dry.

# MAUD

MAUD BRA Women's bra made of organic cotton and French lace at the sleeves and back. Made in Brooklyn. Black color SIZE: XS to XXL

Maximum support thanks to an elastic band under the breast. Ultra lightweight; Perfect for work/casual and to go out. Care: Machine wash cold or delicate program, in a net. Low spin. Do not tumble dry.

MAUD PANTY Women's panties made of organic cotton and French lace. Production made in Brooklyn. Black color Size: XS to XXL The lace is only on the back of the underwear for your comfort. Extremely light, naturally sexy and comfy. Care: Machine wash cold or delicate program, in a net. Low spin. Do not tumble dry.