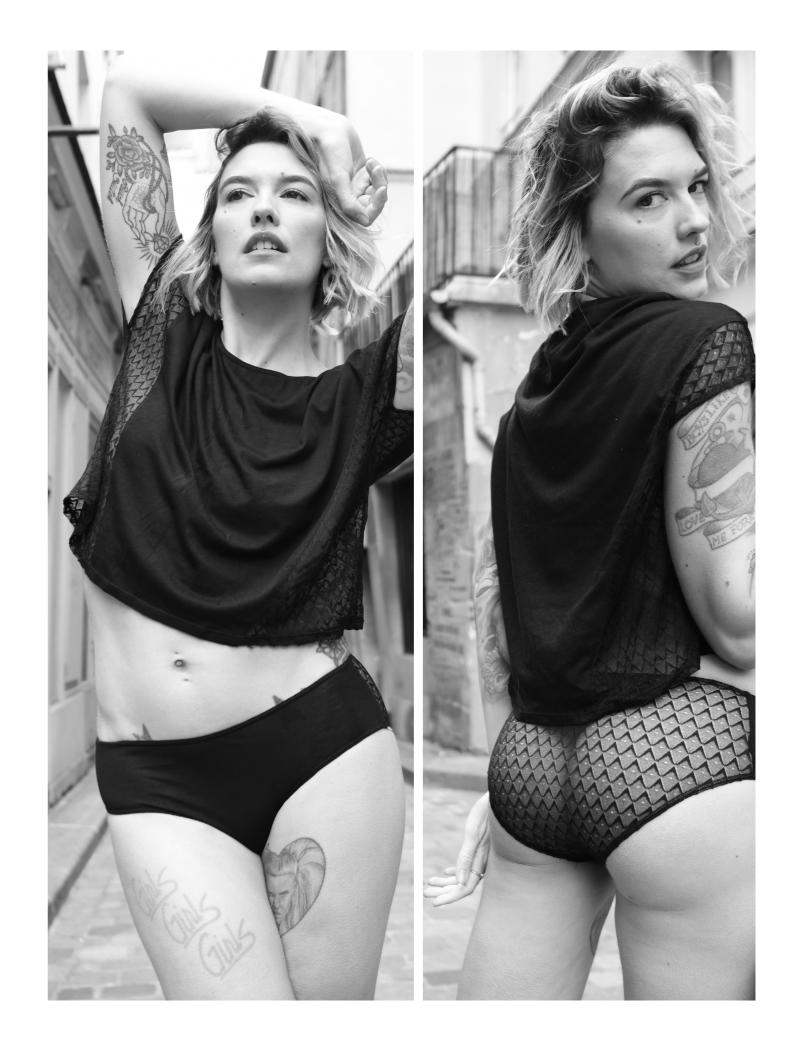

FRIDA PYJAMA - TOP Women's top made of organic cotton and French lace. Production made in Brooklyn. Black color SIZE: XS to XXL

Wide tank topwith lace only on the side. Extremely light; ideal for everyday but also sports such as yoga or pilates. Care: Machine wash cold or delicate program, in a net. Low spin. Do not tumble dry.

FRIDA PYJAMA - BOTTOM Women's panties made of organic cotton and French lace.

Production made in Brooklyn. Black color Size: XS to XXL

The lace is only on the back of the underwear for your comfort. Extremely light, naturally sexy and comfy. Perfect for the day and the night like a pyjama. Care: Machine wash cold or delicate program, in a net. Low spin. Do not tumble dry.