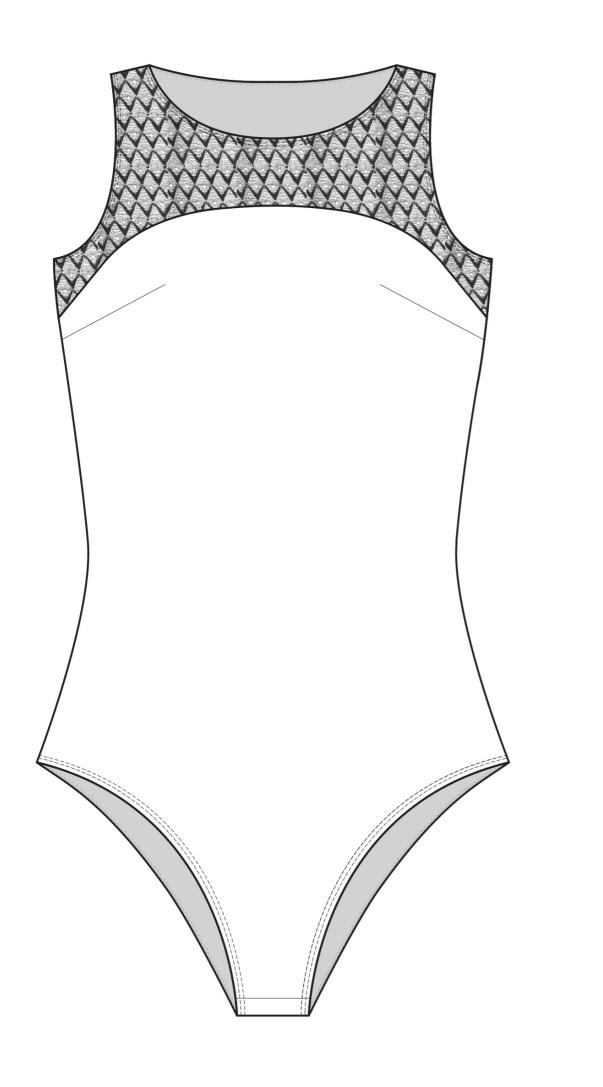

# EDITH

EDITH BODY Women's bodysuit made of organic cotton and French mesh at the neckline. Production made in Brooklyn. Black color SIZE: XS to XXL Opening at the bottom thanks to three snaps. Care: Machine wash cold or delicate program, in a net. Low spin. Do not tumble dry.