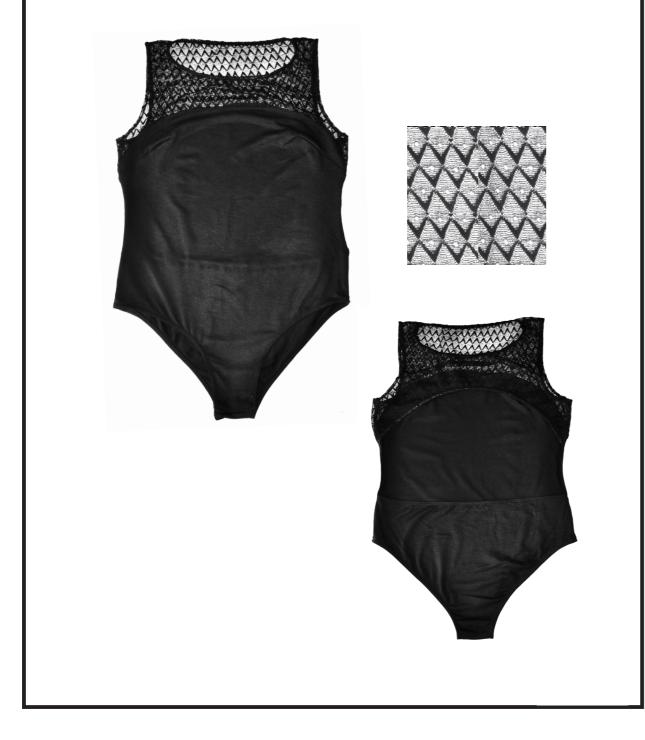

# EDITH

EDITH BODY Women's bodysuit made of organic cotton and French mesh at the neckline. Production made in Brooklyn. Black color SIZE: XS to XXL Opening at the bottom thanks to three snaps. Care: Machine wash cold or delicate program, in a net. Low spin. Do not tumble dry.