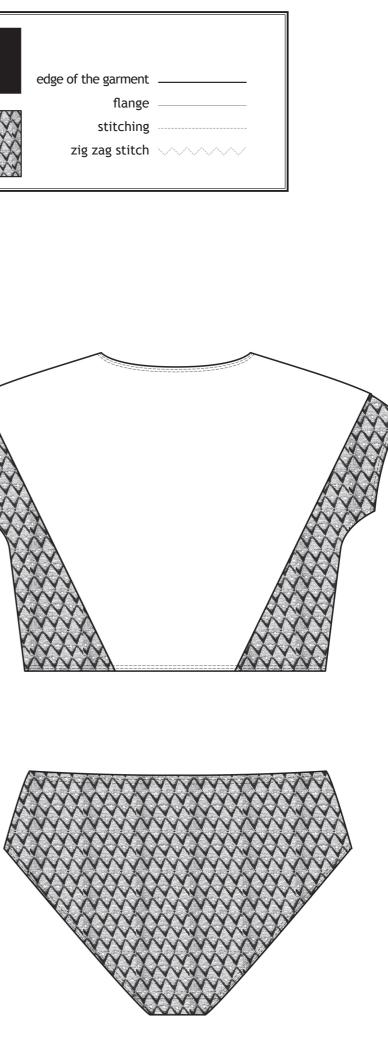

AMELIA

AMELIA BRA Women's bra made of organic cotton and French lace in the side. Made in Brooklyn. Black color SIZE: XS to XXL

Maximum support thanks to an elastic band under the breast. Ultra lightweight; Perfect for work, home and even sport like yoga/pilate. Care: Machine wash cold or delicate program, in a net. Low spin. Do not tumble dry.

AMELIA PANTY High waist women's panties made of organic cotton and French lace in the side. Production made in Brooklyn. Black color Size: XS to XXL The lace is only on the side of the underwear for your comfort. Extremely light, naturally sexy and comfy. Care: Machine wash cold or delicate program, in a net. Low spin. Do not tumble dry.