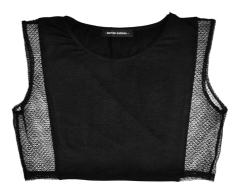

AMELIA PANTY High waist women's panties made of organic cotton and French lace in the side. Production made in Brooklyn. Black color Size: XS to XXL The lace is only on the side of the underwear for your comfort. Extremely light, naturally sexy and comfy. Care: Machine wash cold or delicate program, in a net. Low spin. Do not tumble dry.