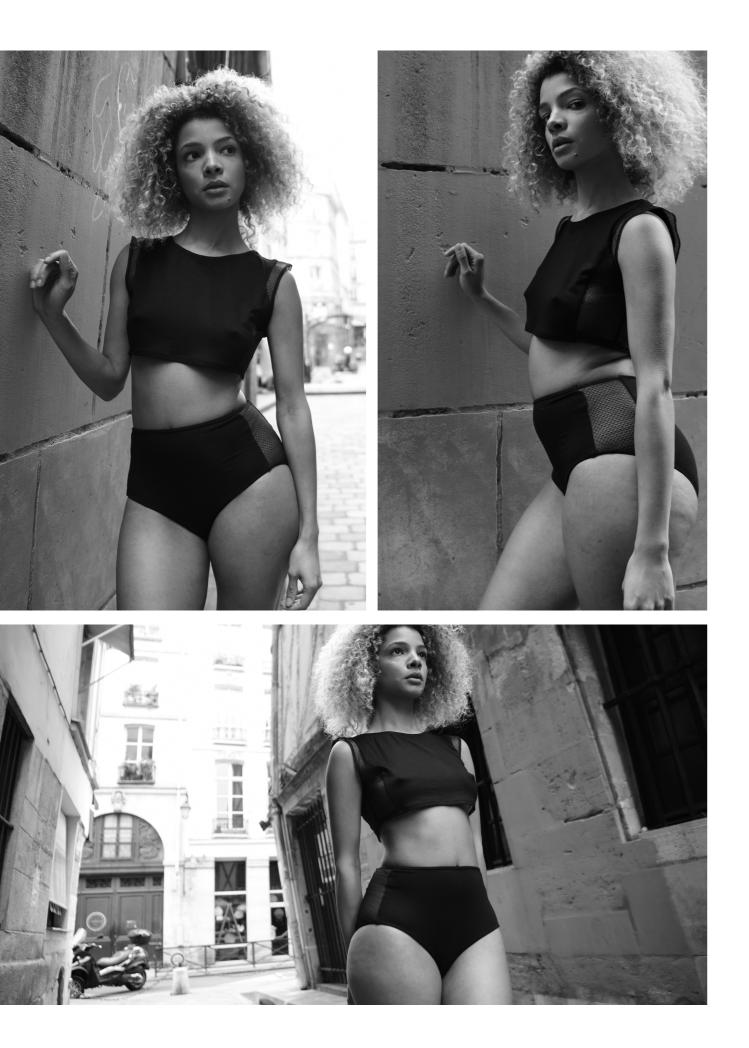

AMELIA PANTY High waist women's panties made of organic cotton and French lace in the side. Production made in Brooklyn. Black color Size: XS to XXL The lace is only on the side of the underwear for your comfort. Extremely light, naturally sexy and comfy. Care: Machine wash cold or delicate program, in a net. Low spin. Do not tumble dry.