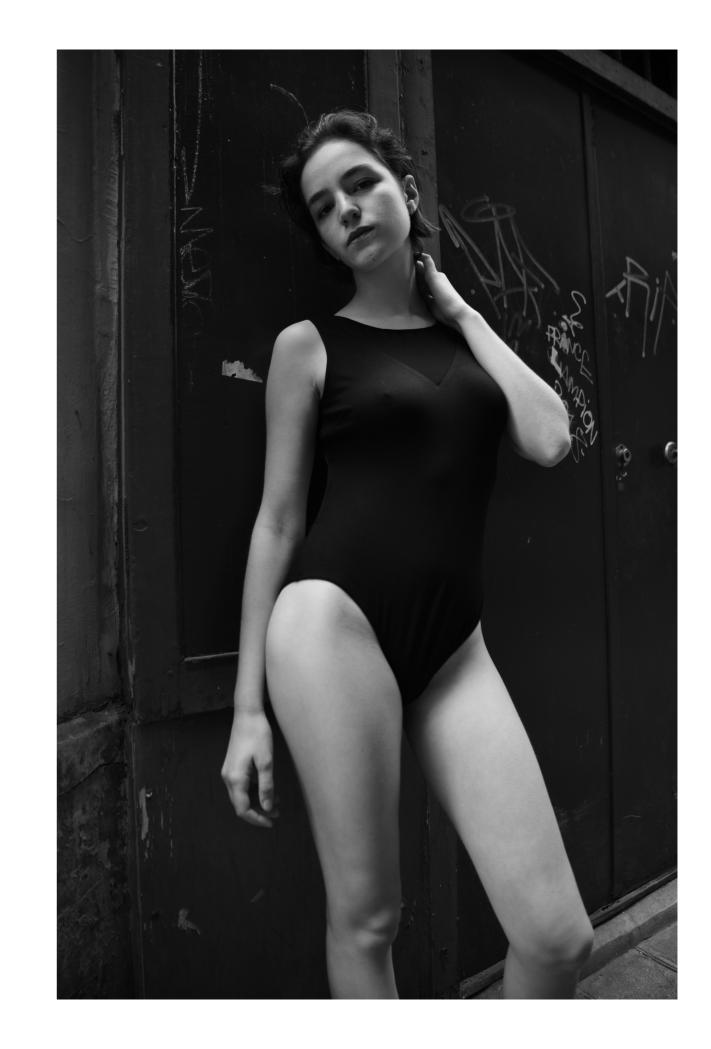

# EDITH

EDITH BODY Women's bodysuit made of organic cotton and French mesh at the neckline. Production made in Brooklyn. Black color SIZE: XS to XXL Opening at the bottom thanks to three snaps. Care: Machine wash cold or delicate program, in a net. Low spin. Do not tumble dry.