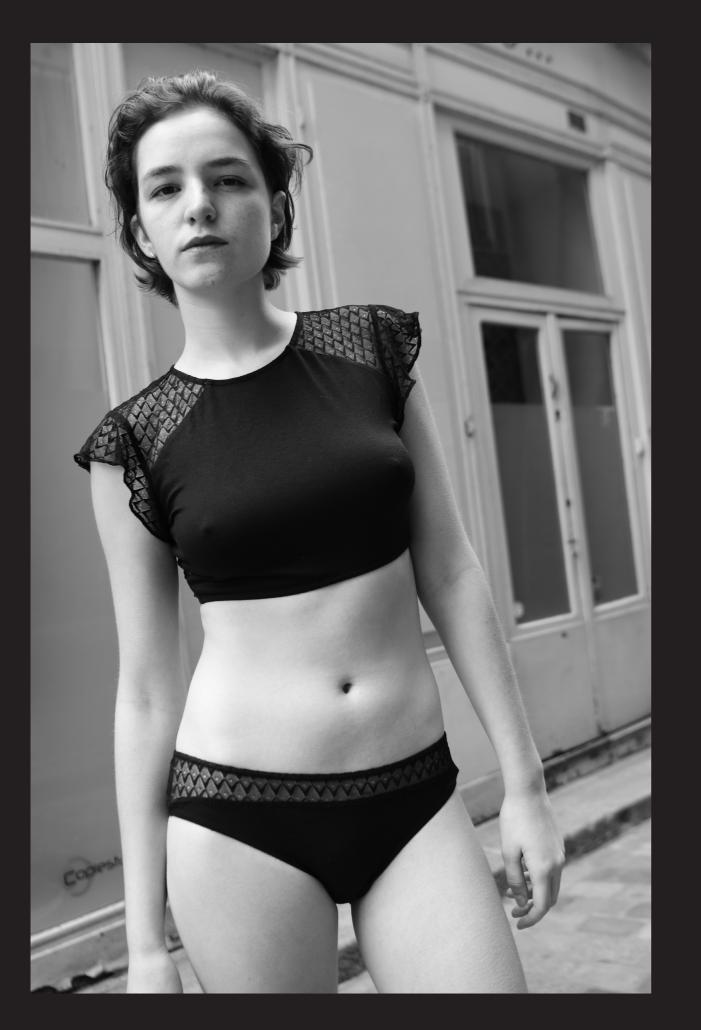

FRIDA PYJAMA - TOP Women's top made of organic cotton and French lace. Production made in Brooklyn. Black color SIZE: XS to XXL

Wide tank topwith lace only on the side. Extremely light; ideal for everyday but also sports such as yoga or pilates. Care: Machine wash cold or delicate program, in a net. Low spin. Do not tumble dry.

FRIDA PYJAMA - BOTTOM Women's panties made of organic cotton and French lace.

Production made in Brooklyn. Black color Size: XS to XXL

The lace is only on the back of the underwear for your comfort. Extremely light, naturally sexy and comfy. Perfect for the day and the night like a pyjama. Care: Machine wash cold or delicate program, in a net. Low spin. Do not tumble dry.