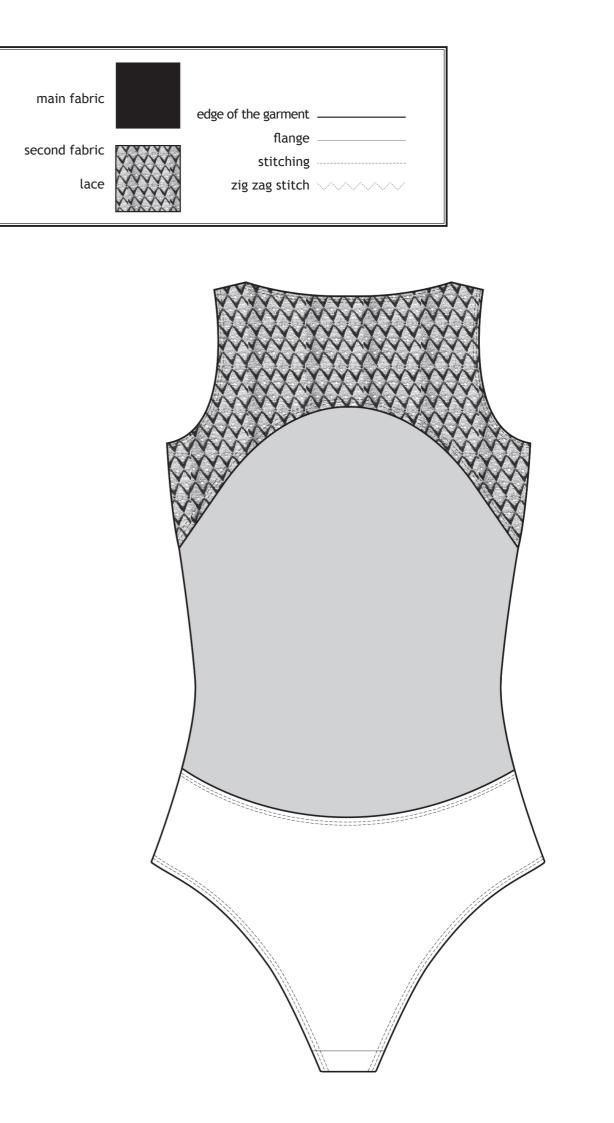

# EDITH

EDITH BODY Women's bodysuit made of organic cotton and French mesh at the neckline. Production made in Brooklyn. Black color SIZE: XS to XXL Opening at the bottom thanks to three snaps. Care: Machine wash cold or delicate program, in a net. Low spin. Do not tumble dry.