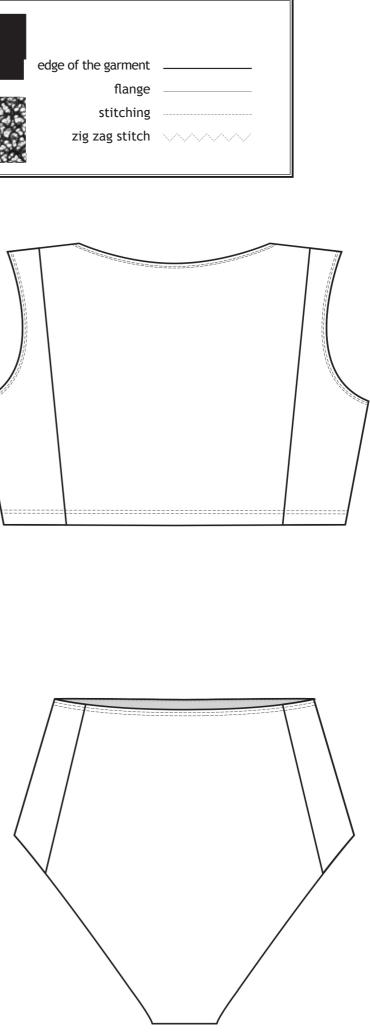

# SARLA

SARLA BODY Sleeveless women's bodysuit made of organic cotton and French lace only on the sides. Production made in Brooklyn. Black color SIZE: XS to XXL Opening at the bottom thanks to three snaps. Care: Machine wash cold or delicate program, in a net. Low spin. Do not tumble dry.