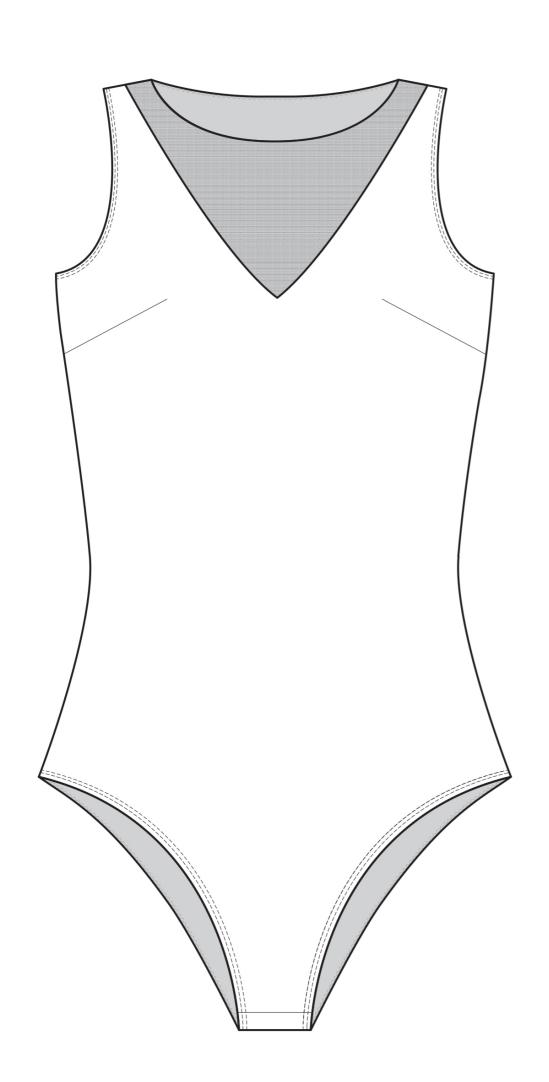

# EDITH

EDITH BODY Women's bodysuit made of organic cotton and French mesh at the neckline. Production made in Brooklyn. Black color SIZE: XS to XXL Opening at the bottom thanks to three snaps. Care: Machine wash cold or delicate program, in a net. Low spin. Do not tumble dry.