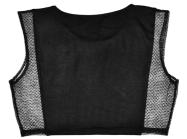

# EDITH

EDITH BODY Women's bodysuit made of organic cotton and French mesh at the neckline. Production made in Brooklyn. Black color SIZE: XS to XXL Opening at the bottom thanks to three snaps. Care: Machine wash cold or delicate program, in a net. Low spin. Do not tumble dry.