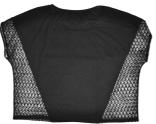

FRIDA PYJAMA - TOP Women's top made of organic cotton and French lace. Production made in Brooklyn. Black color SIZE: XS to XXL

Wide tank topwith lace only on the side. Extremely light; ideal for everyday but also sports such as yoga or pilates. Care: Machine wash cold or delicate program, in a net. Low spin. Do not tumble dry.