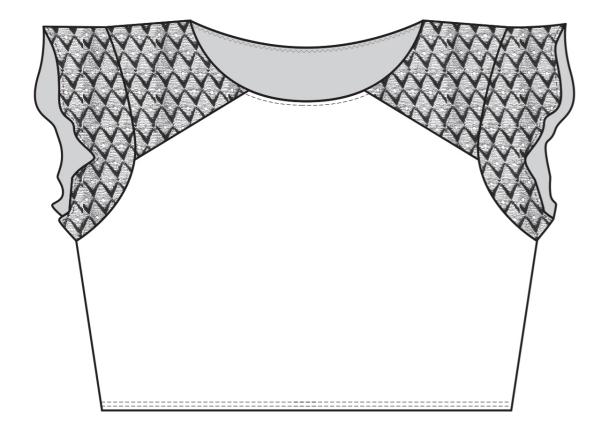

# EDITH

EDITH BODY Women's bodysuit made of organic cotton and French mesh at the neckline. Production made in Brooklyn. Black color SIZE: XS to XXL Opening at the bottom thanks to three snaps. Care: Machine wash cold or delicate program, in a net. Low spin. Do not tumble dry.