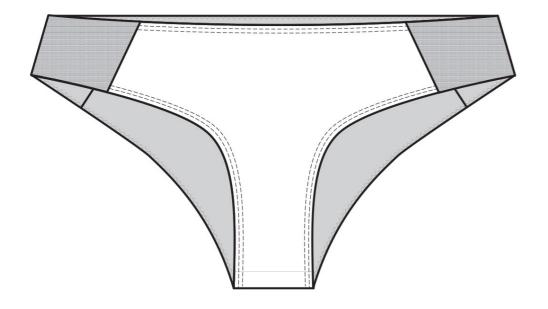

MAUD PANTY Women's panties made of organic cotton and French lace. Production made in Brooklyn. Black color Size: XS to XXL The lace is only on the back of the underwear for your comfort. Extremely light, naturally sexy and comfy. Care: Machine wash cold or delicate program, in a net. Low spin. Do not tumble dry.

AMELIA PANTY High waist women's panties made of organic cotton and French lace in the side. Production made in Brooklyn. Black color Size: XS to XXL The lace is only on the side of the underwear for your comfort. Extremely light, naturally sexy and comfy. Care: Machine wash cold or delicate program, in a net. Low spin. Do not tumble dry.

## ANNA PANTY

Women's panties made of organic cotton and French mesh.

Production made in Brooklyn. Black color Size: XS to XXL

Low waist panty. The lace is only on the back of the underwear for your comfort. Extremely light, naturally sexy and comfy. Care: Machine wash cold or delicate program, in a net. Low spin. Do not tumble dry.