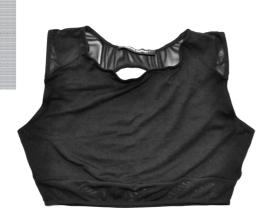

# SARLA

SARLA BODY Sleeveless women's bodysuit made of organic cotton and French lace only on the sides. Production made in Brooklyn. Black color SIZE: XS to XXL Opening at the bottom thanks to three snaps. Care: Machine wash cold or delicate program, in a net. Low spin. Do not tumble dry.