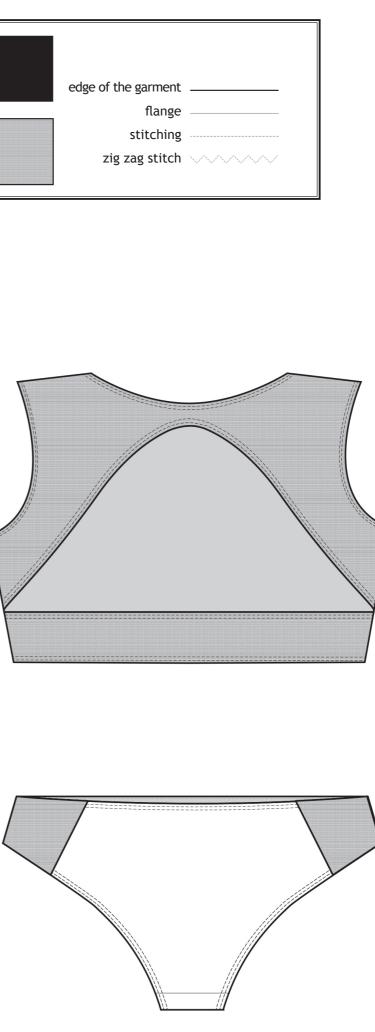

# MAUD

MAUD BRA Women's bra made of organic cotton and French lace at the sleeves and back. Made in Brooklyn. Black color SIZE: XS to XXL

Maximum support thanks to an elastic band under the breast. Ultra lightweight; Perfect for work/casual and to go out. Care: Machine wash cold or delicate program, in a net. Low spin. Do not tumble dry.

AMELIA

AMELIA BRA Women's bra made of organic cotton and French lace in the side. Made in Brooklyn. Black color SIZE: XS to XXL

Maximum support thanks to an elastic band under the breast. Ultra lightweight; Perfect for work, home and even sport like yoga/pilate. Care: Machine wash cold or delicate program, in a net. Low spin. Do not tumble dry.

ANNA BRA Women's bra made of organic cotton and French mesh. Made in Brooklyn. Black color SIZE: XS to XXL

Maximum support thanks to an elastic band under the breast. Ultra lightweight; Perfect for work, home and even sport like yoga/pilate. Care: Machine wash cold or delicate program, in a net. Low spin. Do not tumble dry.