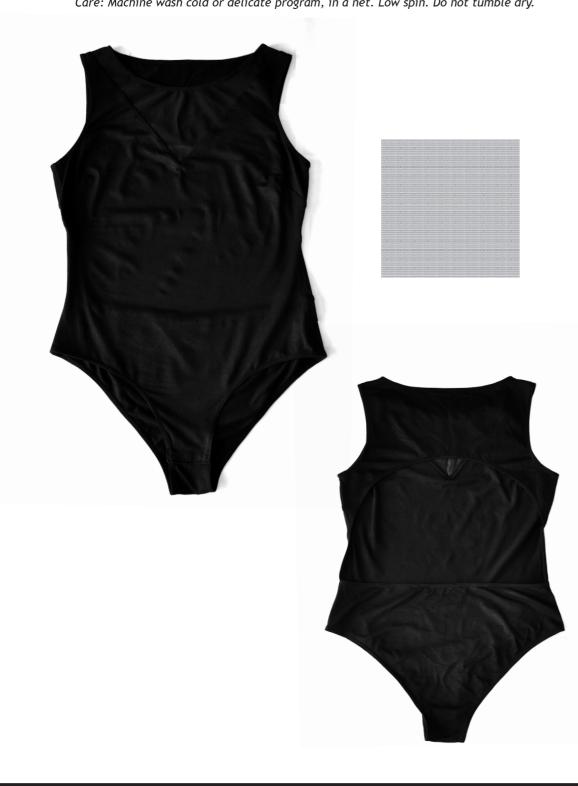

# EDITH

EDITH BODY Women's bodysuit made of organic cotton and French mesh at the neckline. Production made in Brooklyn. Black color SIZE: XS to XXL Opening at the bottom thanks to three snaps. Care: Machine wash cold or delicate program, in a net. Low spin. Do not tumble dry.