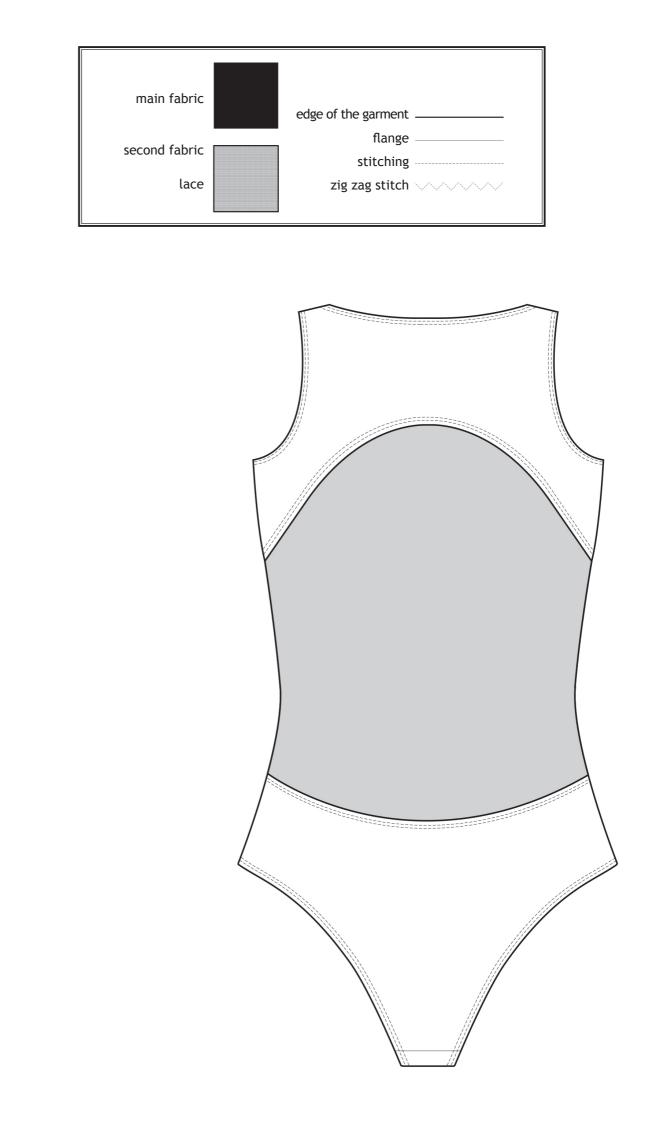

# EDITH

EDITH BODY Women's bodysuit made of organic cotton and French mesh at the neckline. Production made in Brooklyn. Black color SIZE: XS to XXL Opening at the bottom thanks to three snaps. Care: Machine wash cold or delicate program, in a net. Low spin. Do not tumble dry.