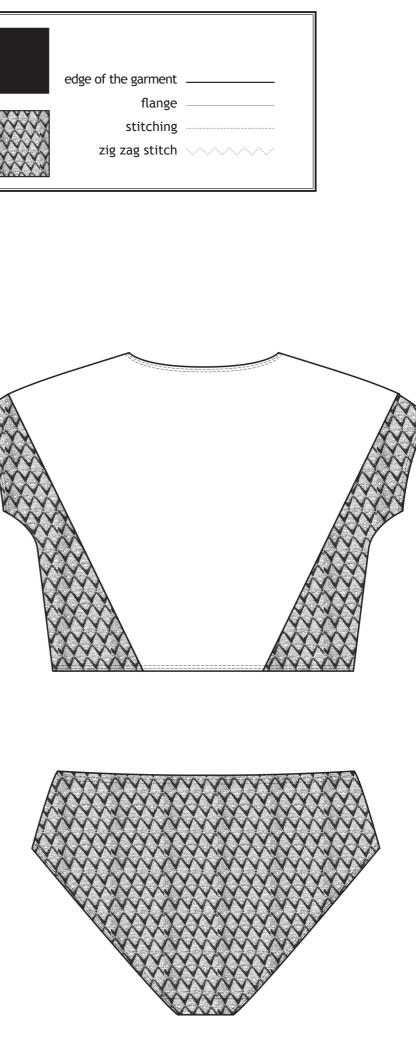

AMELIA

AMELIA BRA Women's bra made of organic cotton and French lace in the side. Made in Brooklyn. Black color SIZE: XS to XXL

Maximum support thanks to an elastic band under the breast. Ultra lightweight; Perfect for work, home and even sport like yoga/pilate. Care: Machine wash cold or delicate program, in a net. Low spin. Do not tumble dry.

AMELIA PANTY High waist women's panties made of organic cotton and French lace in the side. Production made in Brooklyn. Black color Size: XS to XXL The lace is only on the side of the underwear for your comfort. Extremely light, naturally sexy and comfy. Care: Machine wash cold or delicate program, in a net. Low spin. Do not tumble dry.