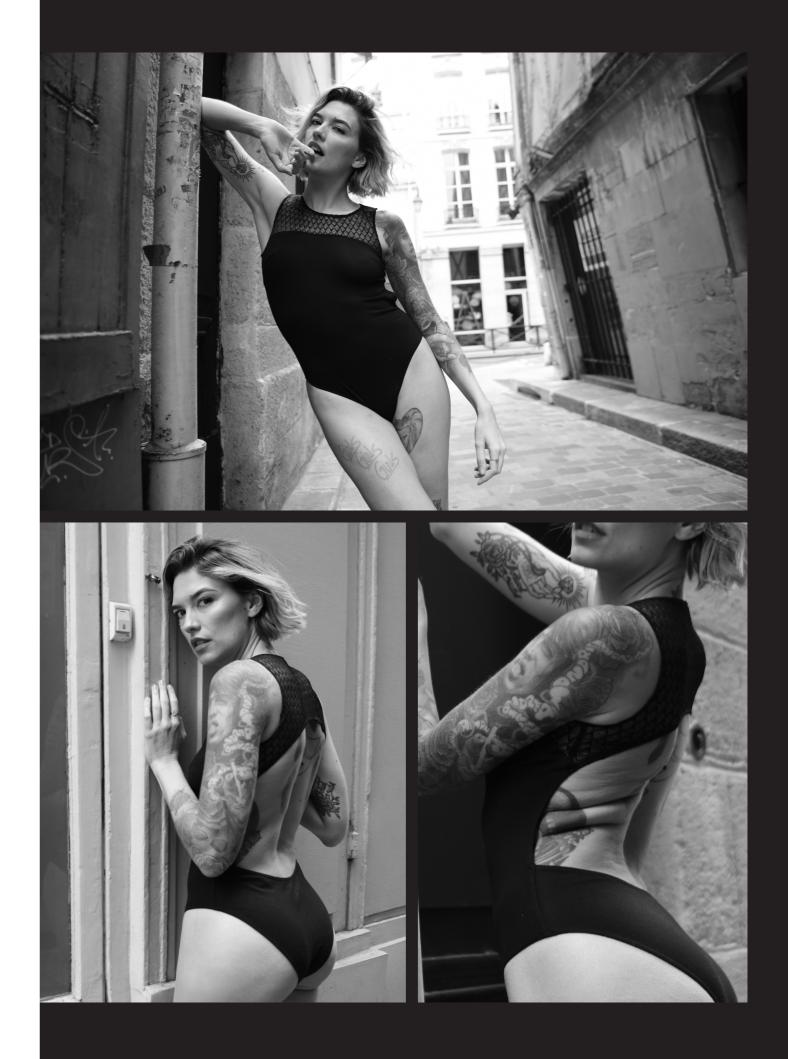

# EDITH

EDITH BODY Women's bodysuit made of organic cotton and French mesh at the neckline. Production made in Brooklyn. Black color SIZE: XS to XXL Opening at the bottom thanks to three snaps. Care: Machine wash cold or delicate program, in a net. Low spin. Do not tumble dry.