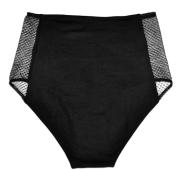

AMELIA PANTY High waist women's panties made of organic cotton and French lace in the side. Production made in Brooklyn. Black color Size: XS to XXL The lace is only on the side of the underwear for your comfort. Extremely light, naturally sexy and comfy. Care: Machine wash cold or delicate program, in a net. Low spin. Do not tumble dry.