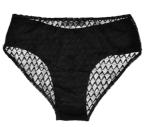

AMELIA PANTY High waist women's panties made of organic cotton and French lace in the side. Production made in Brooklyn. Black color Size: XS to XXL The lace is only on the side of the underwear for your comfort. Extremely light, naturally sexy and comfy. Care: Machine wash cold or delicate program, in a net. Low spin. Do not tumble dry.