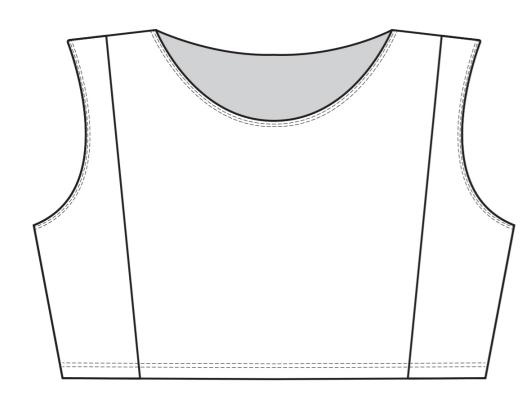

# SARLA

SARLA BODY Sleeveless women's bodysuit made of organic cotton and French lace only on the sides. Production made in Brooklyn. Black color SIZE: XS to XXL Opening at the bottom thanks to three snaps. Care: Machine wash cold or delicate program, in a net. Low spin. Do not tumble dry.

FRIDA PYJAMA - TOP Women's top made of organic cotton and French lace. Production made in Brooklyn. Black color SIZE: XS to XXL

Wide tank topwith lace only on the side. Extremely light; ideal for everyday but also sports such as yoga or pilates. Care: Machine wash cold or delicate program, in a net. Low spin. Do not tumble dry.

# MAUD

MAUD BRA Women's bra made of organic cotton and French lace at the sleeves and back. Made in Brooklyn. Black color SIZE: XS to XXL

Maximum support thanks to an elastic band under the breast. Ultra lightweight; Perfect for work/casual and to go out. Care: Machine wash cold or delicate program, in a net. Low spin. Do not tumble dry.