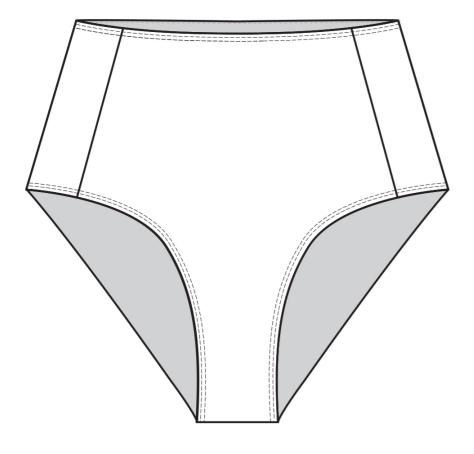

AMELIA PANTY High waist women's panties made of organic cotton and French lace in the side. Production made in Brooklyn. Black color Size: XS to XXL The lace is only on the side of the underwear for your comfort. Extremely light, naturally sexy and comfy. Care: Machine wash cold or delicate program, in a net. Low spin. Do not tumble dry.