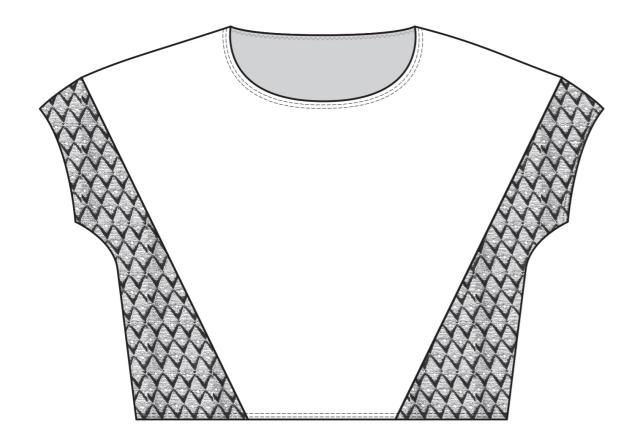

AMELIA

AMELIA BRA Women's bra made of organic cotton and French lace in the side. Made in Brooklyn. Black color SIZE: XS to XXL

Maximum support thanks to an elastic band under the breast. Ultra lightweight; Perfect for work, home and even sport like yoga/pilate. Care: Machine wash cold or delicate program, in a net. Low spin. Do not tumble dry.

AMELIA PANTY High waist women's panties made of organic cotton and French lace in the side. Production made in Brooklyn. Black color Size: XS to XXL The lace is only on the side of the underwear for your comfort. Extremely light, naturally sexy and comfy. Care: Machine wash cold or delicate program, in a net. Low spin. Do not tumble dry.