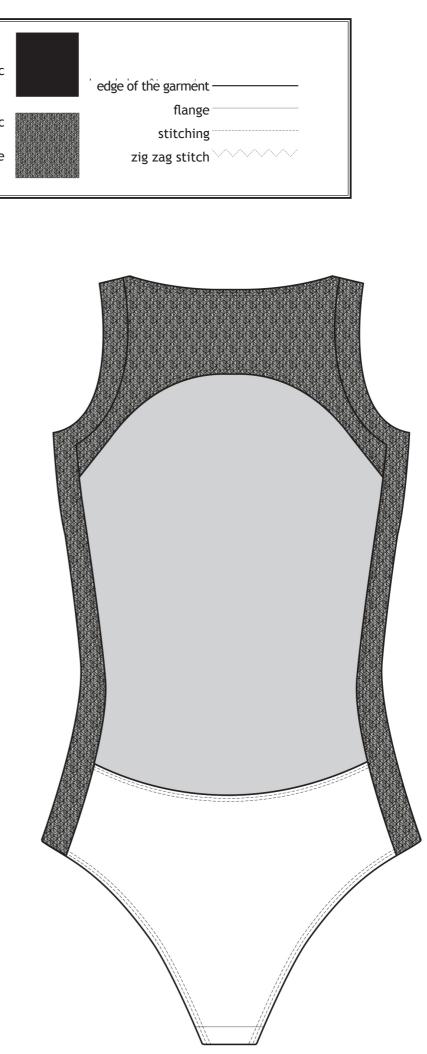

# SARLA

SARLA BODY Sleeveless women's bodysuit made of organic cotton and French lace only on the sides. Production made in Brooklyn. Black color SIZE: XS to XXL Opening at the bottom thanks to three snaps. Care: Machine wash cold or delicate program, in a net. Low spin. Do not tumble dry.